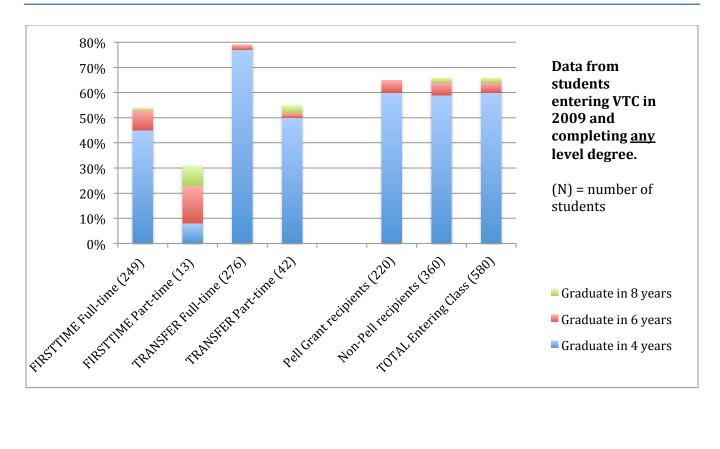

# Vermont Tech

## A Closer Look at First-Time Full-Time Students

Graduated with any level degree in 4 years

Graduated with any level degree in 6 years

Did not graduate with any degree at the college in 6 years