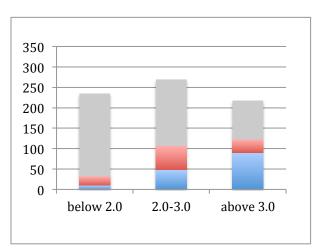

### A Closer Look: CCV First-Time (Full-time and Part-time) Students

#### 6-Year Graduation Rate by First Semester GPA