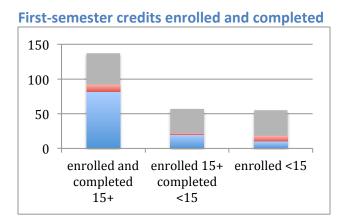

uated with any level degree in 6 years

Did not graduate with any degree at the college in 6 years

## **Community College of Vermont**



### A Closer Look: CCV First-Time (Full-time and Part-time) Students



#### First-semester credits enrolled and completed



#### 6-Year Graduation Rate by First Semester GPA



## Completion by CCV Students Starting in 2009-10

### Time to Degree (at CCV or transfer institution)



## **Castleton University**



### A Closer Look at First-Time Full-Time Students



First-semester credits enrolled and completed

#### First-semester GPA



Graduated with any level degree in 4 years

Graduated with any level degree in 6 years

Did not graduate with any degree at the college in 6 years

# Vermont Tech



## A Closer Look at First-Time Full-Time Students



Graduated with any level degree in 4 years

Graduated with any level degree in 6 years

Did not graduate with any degree at the college in 6 years

#### **First-semester GPA**