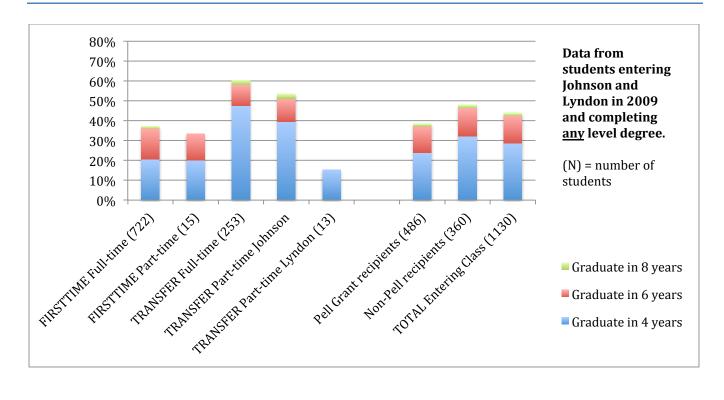

## **Northern Vermont University**

### A Closer Look at First-Time Full-Time Students