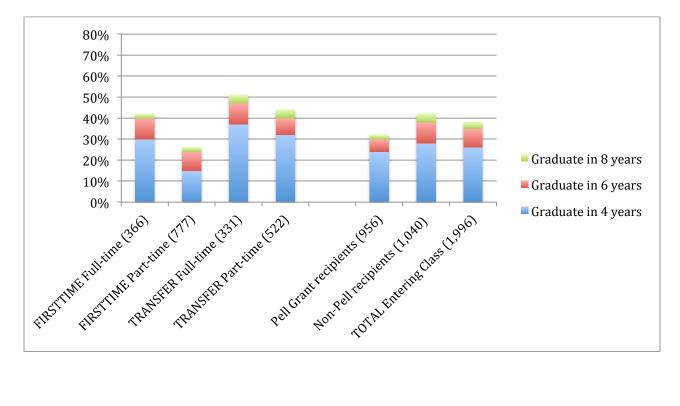

## Completion by CCV Students Starting in 2009-10

### Time to Degree (at CCV or transfer institution)