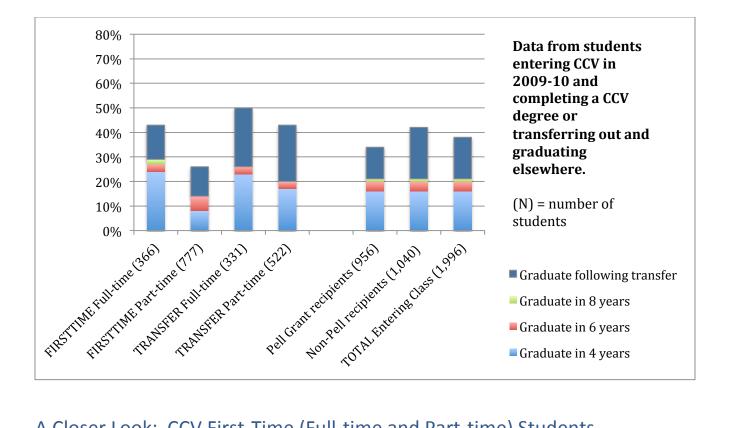

## **Community College of Vermont**

### A Closer Look: CCV First-Time (Full-time and Part-time) Students