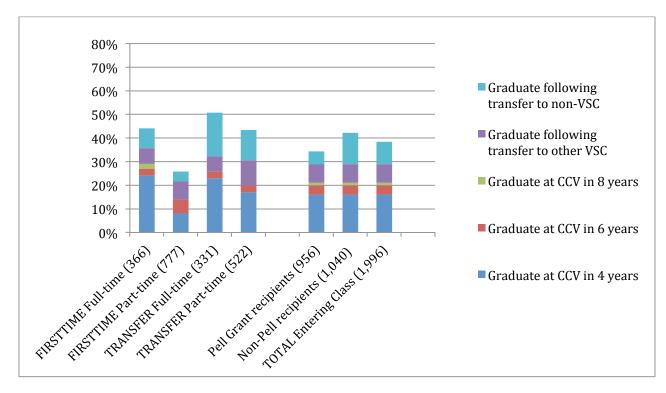

## Completion by CCV Students Starting in 2009-10

### Time to Degree (at CCV or transfer institution)