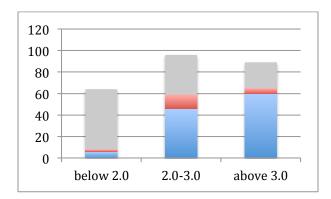

time and Part-time) Students



#### First-semester credits enrolled and completed



#### 6-Year Graduation Rate by First Semester GPA



## Completion by CCV Students Starting in 2009-10

### Time to Degree (at CCV or transfer institution)



## **Castleton University**



### A Closer Look at First-Time Full-Time Students



First-semester credits enrolled and completed

#### First-semester GPA



Graduated with any level degree in 4 years

Graduated with any level degree in 6 years

Did not graduate with any degree at the college in 6 years

# Vermont Tech



## A Closer Look at First-Time Full-Time Students



Graduated with any level degree in 4 years

Graduated with any level degree in 6 years

Did not graduate with any degree at the college in 6 years

#### **First-semester GPA**