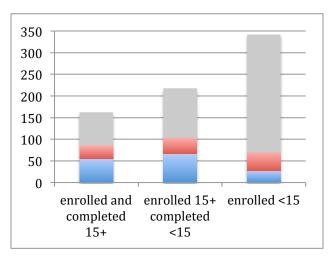

### A Closer Look: CCV First-Time (Full-time and Part-time) Students

#### First-semester credits enrolled and completed