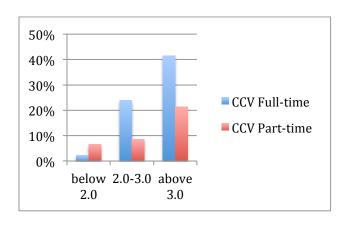

## **Northern Vermont University**



### A Closer Look at First-Time Full-Time Students



#### First-semester credits enrolled and completed



#### **First-semester GPA**

Graduated with any level degree in 4 years

Graduated with any level degree in 6 years

Did not graduate with any degree at the college in 6 years

## **Community College of Vermont**



### A Closer Look: CCV First-Time (Full-time and Part-time) Students



#### First-semester credits enrolled and completed



#### 6-Year Graduation Rate by First Semester GPA



## Completion by CCV Students Starting in 2009-10

### Time to Degree (at CCV or transfer institution)



## **Castleton University**



### A Closer Look at First-Time Full-Time Students



First-semester credits enrolled and completed

#### First-semester GPA



Graduated with any level degree in 4 years

Graduated with any level degree in 6 years

Did not graduate with any degree at the college in 6 years

# Vermont Tech



## A Closer Look at First-Time Full-Time Students



Graduated with any level degree in 4 years

Graduated with any level degree in 6 years

Did not graduate with any degree at the college in 6 years

#### **First-semester GPA**