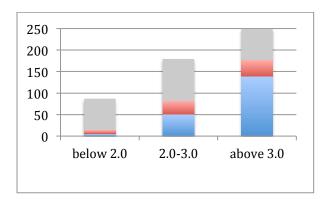

#### First-semester GPA

Graduated with any level degree in 4 years

Graduated with any level degree in 6 years

Did not graduate with any degree at the college in 6 years