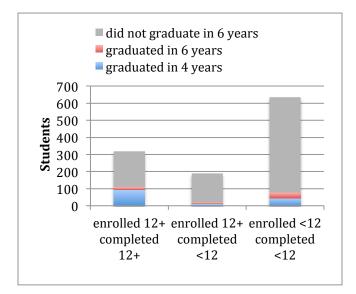

#### First-semester credits enrolled and completed

#### **First-semester GPA**

Graduated with any level degree in 4 years

Graduated with any level degree in 6 years

Did not graduate with any degree at the college in 6 years