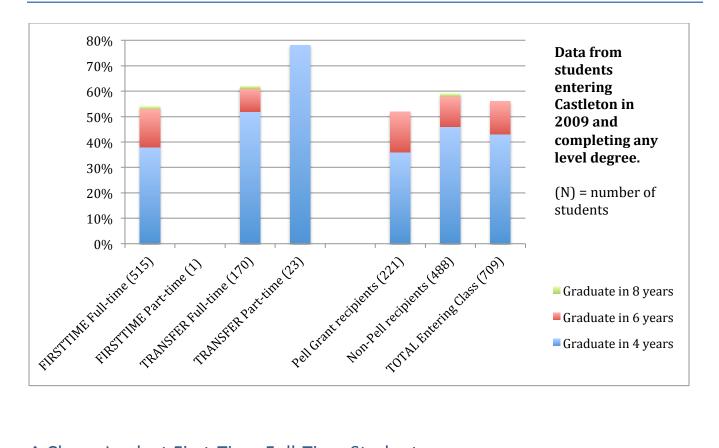

## **Castleton University**

### A Closer Look at First-Time Full-Time Students

First-semester credits enrolled and completed