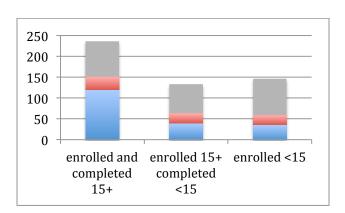

### A Closer Look at First-Time Full-Time Students

First-semester credits enrolled and completed